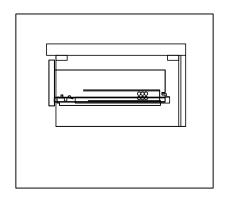

# **DRAWER REMOVAL**

### **REMOVAL**

- 1. Pull tabs toward center
- 2. Lift and pull drawer out