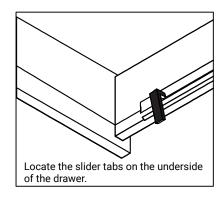

### **REMOVAL**

- 1. Pull tabs toward center
- 2. Lift and pull drawer out

## **RE-INSTALL**

- 1. Align drawer hole with slider stud
- 2. Push tabs back in to secure