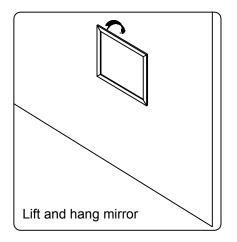

### **INSTALLATION INSTRUCTIONS**

www.avant-styles.com

**SKU:** MS-2157R

REV3.19.18

This model consists of individual cabinets to make the complete set.

Prior to installation, please check the items you have received against the packing list. Report any missing items to your local dealer immediately.

Protect all surfaces from sharp objects, high heat sources, direct prolonged sunlight and chemical hazards.





## **REQUIRED TOOLS**









PARTS LIST (may differ depending on purchase)











#### **INSTALLATION INSTRUCTIONS**

www.avant-styles.com

**SKU:** MS-2157R

REV3.19.18

#### **Mirror Installation**







#### **Basin Installation**



Apply sealant around the top edge of the sink rim. Flip top over and align basin to cutout. Screw in threaded bolts to each block. Secure plates with washer then wing nuts.

#### **Top Installation**









#### **INSTALLATION INSTRUCTIONS**

www.avant-styles.com

**SKU:** MS-2157R

REV3.19.18

# **DRAWER REMOVAL**







### **REMOVAL**

- 1. Pull tabs toward center
- 2. Lift and pull drawer out

## **RE-INSTALL**

- 1. Align drawer hole with slider stud
- 2. Push tabs back in to secure

### **DOOR ADJUSTMENT**



Adjusts the door vertically



Adjusts the door horizontally



Adjusts the door forward and backwards