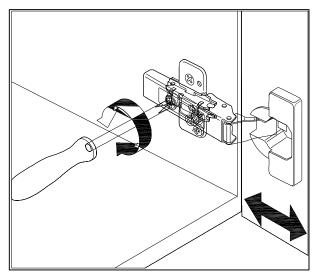

### **DOOR ADJUSTMENT**

Adjusts the door vertically

Adjusts the door horizontally

Adjusts the door forward and backwards