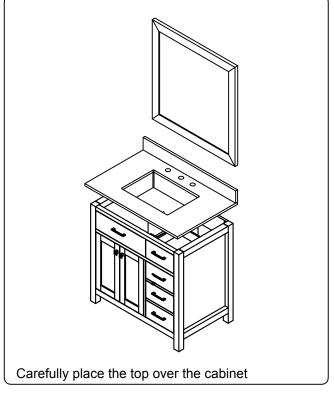

-2157R

REV3.19.18

This model consists of individual cabinets to make the complete set.

Prior to installation, please check the items you have received against the packing list. Report any missing items to your local dealer immediately.

Protect all surfaces from sharp objects, high heat sources, direct prolonged sunlight and chemical hazards.





## **REQUIRED TOOLS**









PARTS LIST (may differ depending on purchase)











#### **INSTALLATION INSTRUCTIONS**

www.avant-styles.com

**SKU:** MS-2157R

REV3.19.18

#### **Mirror Installation**







#### **Basin Installation**



Apply sealant around the top edge of the sink rim. Flip top over and align basin to cutout. Screw in threaded bolts to each block. Secure plates with washer then wing nuts.

#### **Top Installation**









#### **INSTALLATION INSTRUCTIONS**

www.avant-styles.com

**SKU:** MS-2157R

REV3.19.18

# **DRAWER REMOVAL**







### **REMOVAL**

- 1. Pull tabs toward center
- 2. Lift and pull drawer out

## **RE-INSTALL**

- 1. Align drawer hole with slider stud
- 2. Push tabs back in to secure

### **DOOR ADJUSTMENT**



Adjusts the door vertically



Adjusts the door horizontally



Adjusts the door forward and backwards