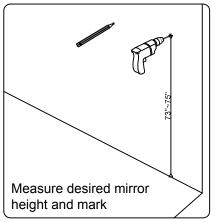

### **INSTALLATION INSTRUCTIONS**

www.avant-styles.com

**SKU:** MS-2157R

REV3.19.18

This model consists of individual cabinets to make the complete set.

Prior to installation, please check the items you have received against the packing list. Report any missing items to your local dealer immediately.

Protect all surfaces from sharp objects, high heat sources, direct prolonged sunlight and chemical hazards.





## **REQUIRED TOOLS**









PARTS LIST (may differ depending on purchase)











#### **INSTALLATION INSTRUCTIONS**

www.avant-styles.com

**SKU:** MS-2157R

REV3.19.18

#### **Mirror Installation**







#### **Basin Installation**



Apply sealant around the top edge of the sink rim. Flip top over and align basin to cutout. Screw in threaded bolts to each block. Secure plates with washer then wing nuts.

#### **Top Installation**









#### **INSTALLATION INSTRUCTIONS**

www.avant-styles.com

**SKU:** MS-2157R

REV3.19.18

# **DRAWER REMOVAL**







### **REMOVAL**

- 1. Pull tabs toward center
- 2. Lift and pull drawer out

## **RE-INSTALL**

- 1. Align drawer hole with slider stud
- 2. Push tabs back in to secure

### **DOOR ADJUSTMENT**



Adjusts the door vertically



Adjusts the door horizontally



Adjusts the door forward and backwards