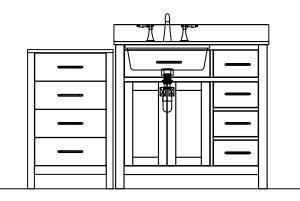

#### **Basin Installation**

Apply sealant around the top edge of the sink rim. Flip top over and align basin to cutout. Screw in threaded bolts to each block. Secure plates with washer then wing nuts.

#### **Top Installation**