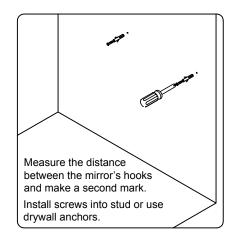

### **INSTALLATION INSTRUCTIONS**

www.avant-styles.com

**SKU:** MS-2157R

REV3.19.18

This model consists of individual cabinets to make the complete set.

Prior to installation, please check the items you have received against the packing list. Report any missing items to your local dealer immediately.

Protect all surfaces from sharp objects, high heat sources, direct prolonged sunlight and chemical hazards.





## **REQUIRED TOOLS**









PARTS LIST (may differ depending on purchase)











#### **INSTALLATION INSTRUCTIONS**

www.avant-styles.com

**SKU:** MS-2157R

REV3.19.18

#### **Mirror Installation**







#### **Basin Installation**



Apply sealant around the top edge of the sink rim. Flip top over and align basin to cutout. Screw in threaded bolts to each block. Secure plates with washer then wing nuts.

#### **Top Installation**









#### **INSTALLATION INSTRUCTIONS**

www.avant-styles.com

**SKU:** MS-2157R

REV3.19.18

# **DRAWER REMOVAL**







### **REMOVAL**

- 1. Pull tabs toward center
- 2. Lift and pull drawer out

## **RE-INSTALL**

- 1. Align drawer hole with slider stud
- 2. Push tabs back in to secure

### **DOOR ADJUSTMENT**



Adjusts the door vertically



Adjusts the door horizontally



Adjusts the door forward and backwards