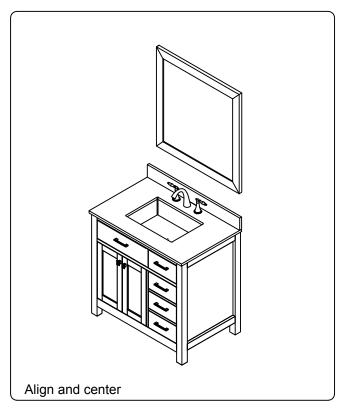

### **INSTALLATION INSTRUCTIONS**

www.avant-styles.com

**SKU:** MS-2157R

REV3.19.18

This model consists of individual cabinets to make the complete set.

Prior to installation, please check the items you have received against the packing list. Report any missing items to your local dealer immediately.