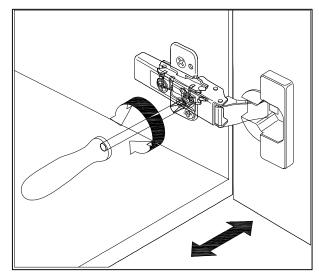

### **DOOR ADJUSTMENT**

Adjusts the door vertically

Adjusts the door horizontally

Adjusts the door forward and backwards