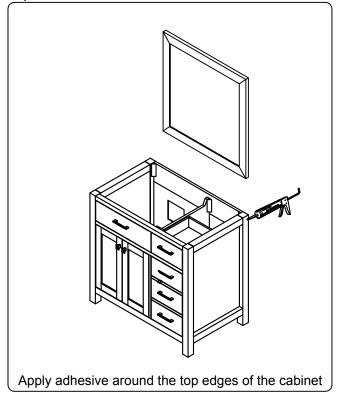

MS-2157R

REV3.19.18

This model consists of individual cabinets to make the complete set.

Prior to installation, please check the items you have received against the packing list. Report any missing items to your local dealer immediately.

Protect all surfaces from sharp objects, high heat sources, direct prolonged sunlight and chemical hazards.





## **REQUIRED TOOLS**









PARTS LIST (may differ depending on purchase)











#### **INSTALLATION INSTRUCTIONS**

www.avant-styles.com

**SKU:** MS-2157R

REV3.19.18

#### **Mirror Installation**







#### **Basin Installation**



Apply sealant around the top edge of the sink rim. Flip top over and align basin to cutout. Screw in threaded bolts to each block. Secure plates with washer then wing nuts.

#### **Top Installation**









#### **INSTALLATION INSTRUCTIONS**

www.avant-styles.com

**SKU:** MS-2157R

REV3.19.18

# **DRAWER REMOVAL**







### **REMOVAL**

- 1. Pull tabs toward center
- 2. Lift and pull drawer out

## **RE-INSTALL**

- 1. Align drawer hole with slider stud
- 2. Push tabs back in to secure

### **DOOR ADJUSTMENT**



Adjusts the door vertically



Adjusts the door horizontally



Adjusts the door forward and backwards