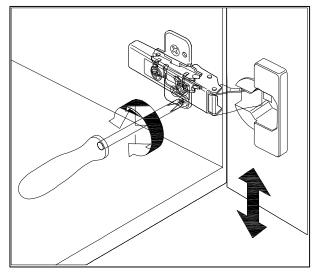

### **DOOR ADJUSTMENT**

Adjusts the door vertically

Adjusts the door horizontally

Adjusts the door forward and backwards