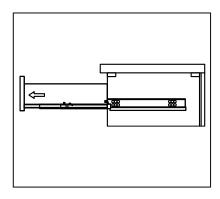

### **REMOVAL**

- 1. Pull tabs toward center
- 2. Lift and pull drawer out

## **RE-INSTALL**

- 1. Align drawer hole with slider stud
- 2. Push tabs back in to secure